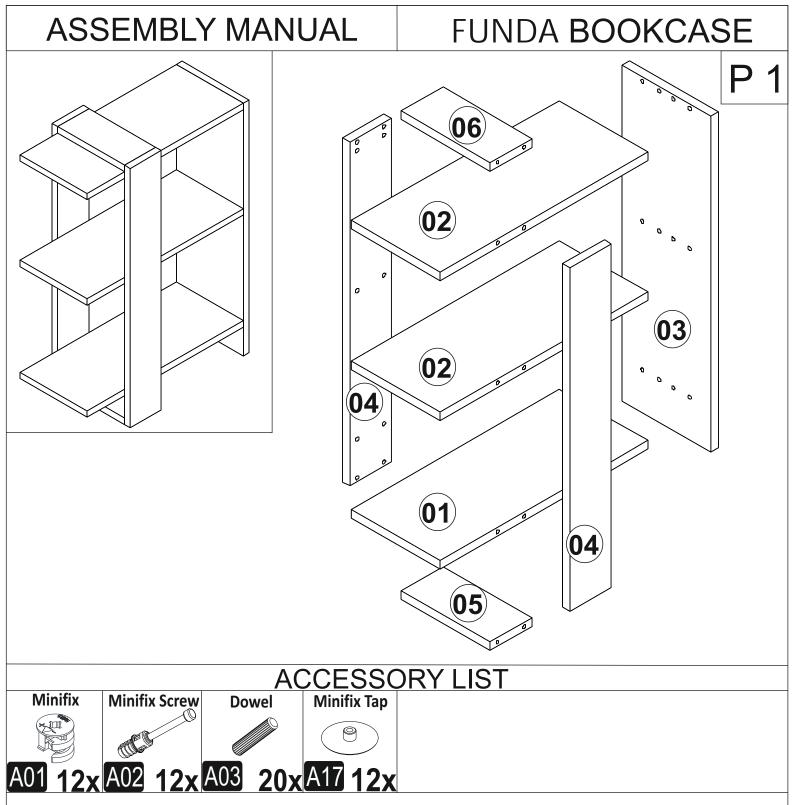

## FUNDA BOOKCASE





Dear Customer,

The product you bought was subjected to all sorts of test and control before sending out to you. Even in this situation, sometimes happen that some component is damaged durin the transportation. In such please do not sent the whole article back us. Just request/order the damaged part. While requesting the required part, describe it exactly by looking to service card. Missing part will be sent you as soon as possible. Before start assembling, please check the whole components and accessories according to the lists. After being sure that every part and accessory are okay and right, start assembling. Before start assembling, please clean all the components with a damp cloth. If you bought more than one product, to prevent confusion be sure that you completed the first produc