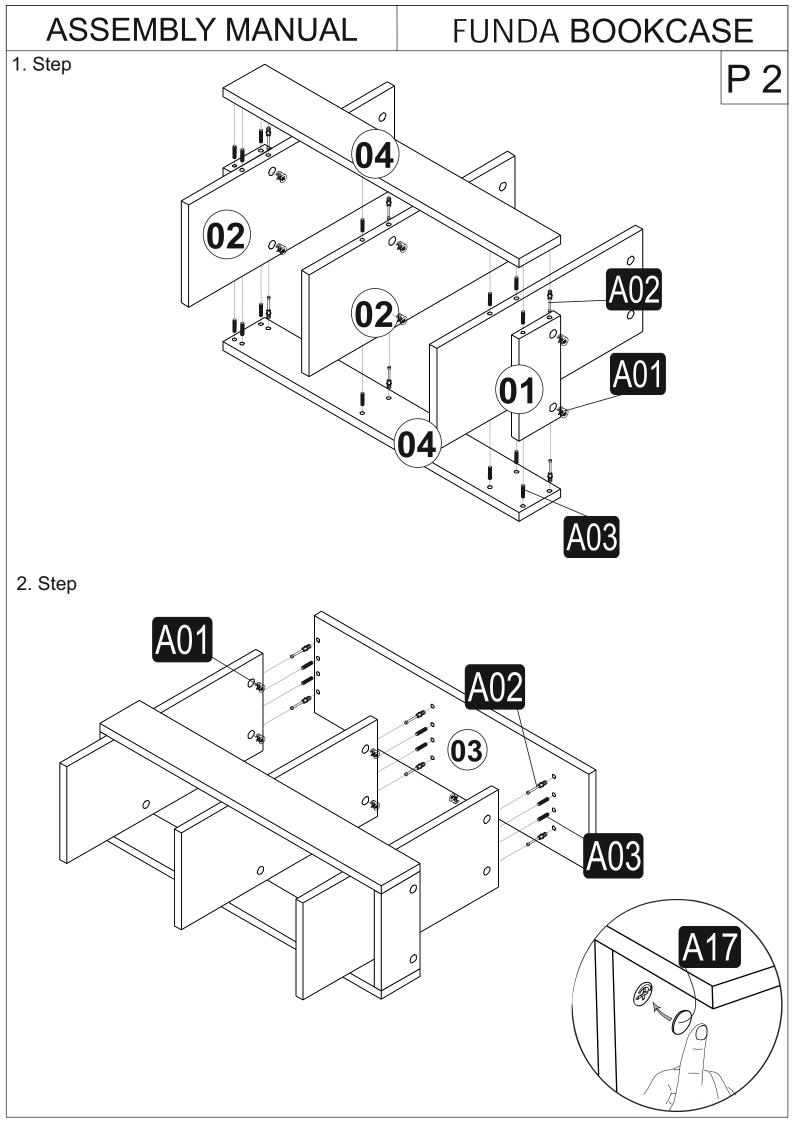

art assembling. Before start assembling, please clean all the components with a damp cloth. If you bought more than one product, to prevent confusion be sure that you completed the first product. Then start the other product's assembling

prevent confusion be sure that you completed the first product. Then start the other product's assembling. Never drag the products. While carrying, disassociate and lift the product and carry with minimum

2 people. For long distances carry the product with the package.

It is very easy to clean the surfaces of your product. It is enough to wipe a damp and soapy cloth or other household cleaners.

Do not directly contact your furniture with excessive heat, cold and humidity because the product can be affected.

Do not use your furniture out of purposes.